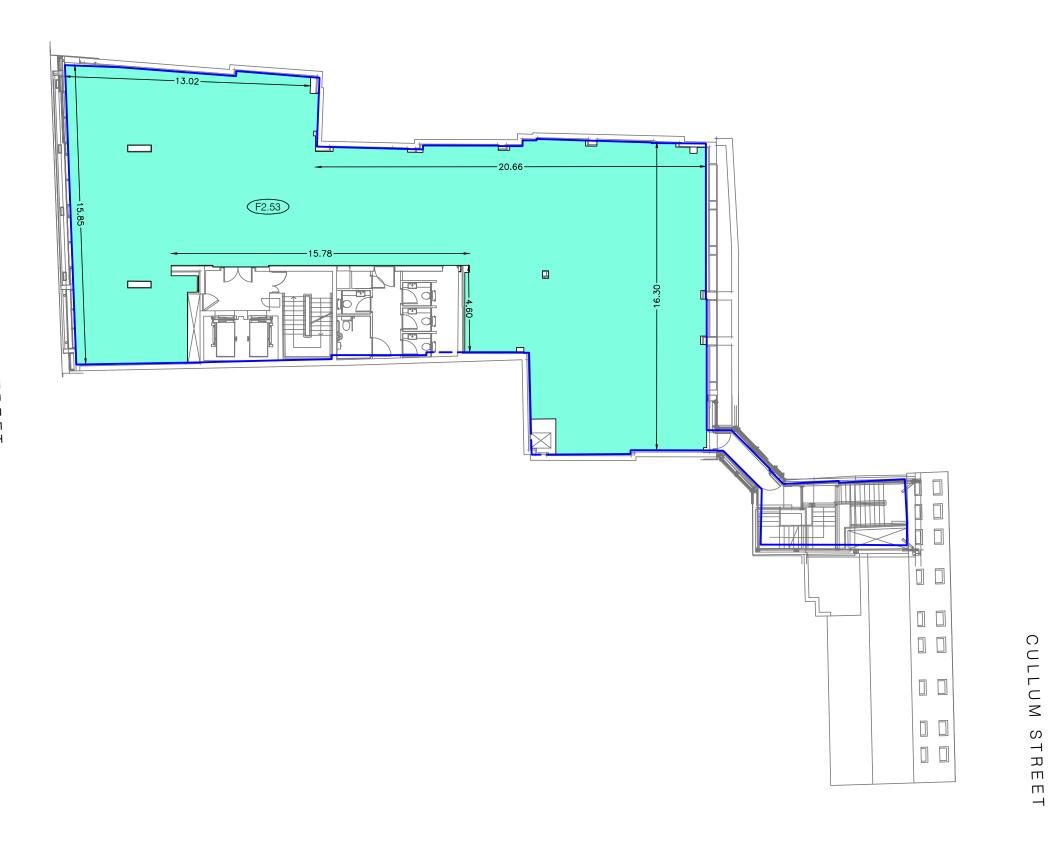

# **AREA PLAN**

# **155 FENCHURCH STREET**

LONDON, EC3

## Fifth Floor

## **Net Internal Area**

OFFICE

400.9 sq m

4315 sq ft

**TOTAL NIA:** 

400.9 sq m

4315 sq ft

#### **Gross Internal Area**

GIA

508.0 sq m

5468 sq ft